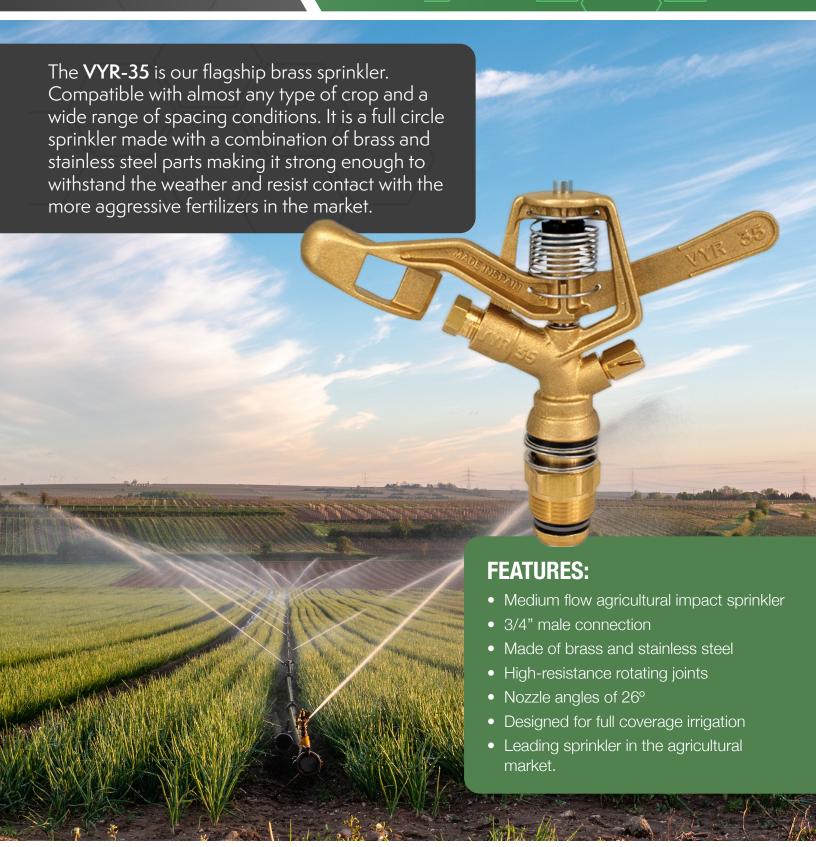

## VYR-35 Brass Sprinkler

3/4" Full Circle Range: 40-60 feet

Flow: 3-14 gpm

## **VYR-35** Brass Sprinkler

## 3/4" Full Circle Range: 40-60 feet Flow: 3-14 gpm

| Nozzle Size |      |      |       |      |       |      |        |      |       |      |        |      |       |      |
|-------------|------|------|-------|------|-------|------|--------|------|-------|------|--------|------|-------|------|
|             | 1/8″ |      | 9/64" |      | 5/32" |      | 11/64" |      | 3/16" |      | 13/64" |      | 7/32" |      |
| PSI         | GPM  | Feet | GPM   | Feet | GPM   | Feet | GPM    | Feet | GPM   | Feet | GPM    | Feet | GPM   | Feet |
| 36          | 2.73 | 85   | 3.48  | 87   | 4.27  | 90   | 5.10   | 98   | 6.12  | 105  | 7.22   | 107  | 7.57  | 112  |
| 44          | 3.00 | 85   | 3.78  | 87   | 4.62  | 92   | 5.58   | 100  | 6.65  | 105  | 7.88   | 110  | 8.27  | 115  |
| 51          | 3.25 | 87   | 4.10  | 89   | 5.02  | 97   | 6.07   | 103  | 7.22  | 108  | 8.50   | 113  | 9.42  | 118  |
| 58          | 3.48 | 87   | 4.40  | 92   | 5.37  | 97   | 6.47   | 107  | 7.70  | 112  | 9.07   | 116  | 9.97  | 121  |
| 64          | 3.70 | 89   | 4.67  | 95   | 5.68  | 98   | 6.82   | 110  | 8.18  | 115  | 9.60   | 118  | 10.60 | 126  |
| 73          | 3.87 | 90   | 4.93  | 97   | 5.98  | 100  | 7.22   | 112  | 8.62  | 118  | 10.08  | 123  | 11.08 | 130  |
| 80          | 4.10 | 92   | 5.15  | 98   | 6.30  | 102  | 7.57   | 115  | 9.07  | 120  | 10.47  | 125  | 11.62 | 131  |

The wide range of brass or plastic nozzles offer a number of possible combinations. This sprinkler is designed to work under a flow range between 3 and 14 gpm, at pressures between 25 and 65 PSI and a cover range between 42 and 60 feet of diameter. The VYR-35 can work with one or two nozzles, both nozzles are 26 degree angle to the horizontal plane. Their average time of rotation comes to be approximately 40 sec.