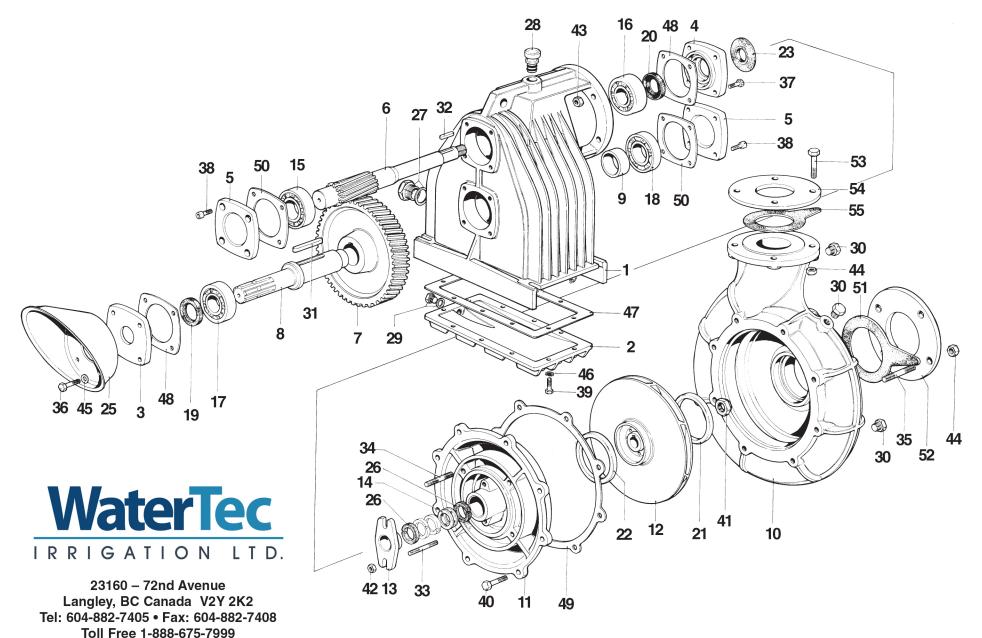

## Pump VG 2 - 80/8

| No. | Description                          | Pieces | Part # |
|-----|--------------------------------------|--------|--------|
| 1   | Scatola ingranaggi                   | 1      | 002001 |
| 2   | Copetta olio                         | 1      | 002002 |
| 3   | Cop. anello di tenuta albero p.d.f.  | 1      | 002003 |
| 4   | Cop. anello di tenuta pignone        | 1      | 002022 |
| 5   | Coperchietto cuscinetto              | 2      | 002004 |
| 6   | Pignone z.12 R. 1:7,50               | 1      | 002005 |
|     | Pignone z.14 R. 1:6,28               | 1      | 002007 |
| 7   | Corona z. 90 R. 1:7,50               | 1      | 002006 |
|     | Corona z. 88 R. 1:6,28               | 1      | 002008 |
| 8   | Albero presa di forza                | 1      | 002015 |
| 9   | Distanziale                          | 1      | 002016 |
| 10  | Corpo pompa                          | 1      | 008001 |
| 11  | Coperchio pompa                      | 1      | 008002 |
| 12  | Girante                              | 1      | 008003 |
| 13  | Flangia premitreccia                 | 1      | 006004 |
| 14  | Diffusore raffreddamento treccia     | 1      | 006006 |
| 15  | Cuscinetto pignone 3208              | 1      | 201014 |
| 16  | Cuscinetto pignone 3307              | 1      | 201018 |
| 17  | Cuscinetto albero p.d.f. 6307        | 1      | 201009 |
| 18  | Cuscinetto albero p.d.f. 6208        | 1      | 201005 |
| 19  | Anello di tenuta albero p.d.f. 35527 | 1      | 202003 |
| 20  | Anello di tenuta pignone 35527       | 1      | 202003 |
| 21  | Anello sede girante                  | 1      | 008005 |
| 22  | Anello sede girante                  | 1      | 008005 |
| 23  | Anello para acqua                    | 1      | 002023 |
| 25  | Cuffia protezione cardano            | 1      | 219003 |
| 26  | Treccia grassata (serie 6 anelli)    | 1      | 206002 |
| 27  | Spia livello olio 3/4                | 1      | 203008 |
| 28  | Tappo introduzione olio TPS 20       | 1      | 203005 |

| No. | Description                            | Pieces | Part # |
|-----|----------------------------------------|--------|--------|
| 29  | Tappo scarico olio 1/4                 | 1      | 203001 |
| 30  | Tappi pompa M16x1,5                    | 3      | 203003 |
| 31  | Linguetta corona 14x60                 | 1      | 218012 |
| 32  | Linguetta girante 6x30                 | 1      | 218002 |
| 33  | Prigioniero flangia premitreccia       | 2      | 212006 |
| 34  | Prigioniero fissaggio pompa            | 4      | 212013 |
| 35  | Prigioniero flangia aspirazione        | 4      | 212016 |
| 36  | Vite cop. albero p.d.f. TE M8x25       | 4      | 208004 |
| 37  | Vite cop. pignone TE M8x20             | 4      | 208003 |
| 38  | Vite cop. cuscinetto B. M8x16          | 8      | 209001 |
| 39  | Vite coppetta olio TE M6x20            | 10     | 208002 |
| 40  | Vite coperchio pompa TE M12x25F        | 8      | 208021 |
| 41  | Dado autobloccante girante M20x1,5B    | 1      | 214002 |
| 42  | Dado flangia premitreccia M10M         | 2      | 213002 |
| 43  | Dado fissaggio pompa M14               | 4      | 213006 |
| 44  | Dado flangia asp. e mand. M16 M.       | 8      | 213007 |
| 45  | Rosetta larga 8                        | 4      | 215016 |
| 46  | Rosetta grover 6                       | 10     | 215011 |
| 47  | Guarnizione coppetta olio              | 1      | 002018 |
| 48  | Guarnizione coperchietti anelli tenuta | 2      | 002019 |
| 49  | Guarnizione coperchio pompa            | 1      | 006007 |
| 50  | Guarnizione coperchietti cuscinetti    | 2      | 002019 |
| 51  | Guarnizione flangia aspirazione        | 1      | 008014 |
| 52  | Flangia aspirazione DN 100             | 1      | 220004 |
|     | Flangia aspiraz. filettata 4" Gas      | 1      | 220014 |
| 53  | Vite flangia mandata TE M16x50F.       | 4      | 208023 |
| 54  | Flangia mandata DN80                   | 1      | 220003 |
|     | Flangia mandata filettata 3" Gas       | 1      | 220013 |
| 55  | Guarnizione flangia mandata            | 1      | 006015 |