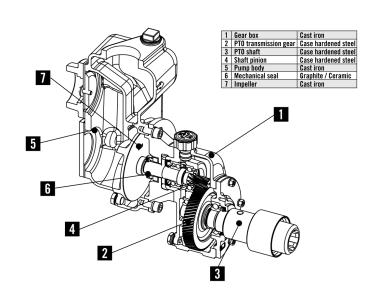

|                   | 53 | 52 | 51 | 50 | 49  | 48  | 46  | 44  |  |



| T0F-50A | Tractor | Inlet x<br>Outlet | Gear<br>Ratio | PTO<br>RPM | Capacity |    |    |    |    |     |     |  |  |
|---------|---------|-------------------|---------------|------------|----------|----|----|----|----|-----|-----|--|--|
|         |         |                   |               |            | GPM      | 26 | 53 | 79 | 93 | 106 | 119 |  |  |
|         | 7.5     | 2" x 2"           | 1:7.77        | 540        | PSI      | 55 | 52 | 49 | 47 | 44  | 41  |  |  |
|         | 7.5     |                   |               | 500        |          | 47 | 44 | 42 | 40 | 37  | 33  |  |  |
|         | 5       |                   |               | 450        |          | 38 | 36 | 33 | 31 | 29  | 24  |  |  |