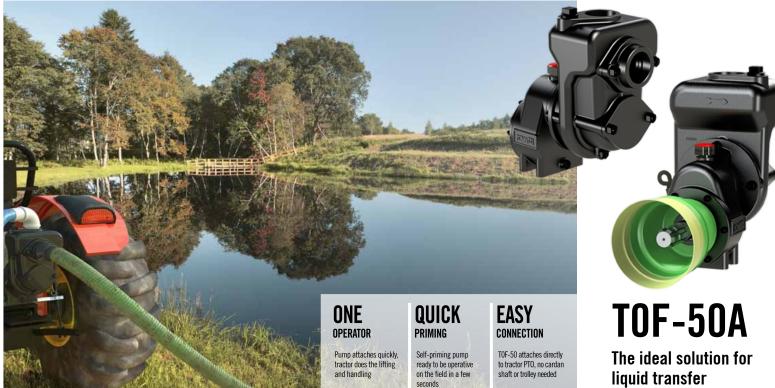

## TOF-50 / TOF-50A Compact Portable Tractor Pump

888-695-7999

| T0F-50A | Tractor | Inlet x<br>Outlet | Gear<br>Ratio | PTO<br>RPM | Capacity |    |    |    |    |     |     |  |  |
|---------|---------|-------------------|---------------|------------|----------|----|----|----|----|-----|-----|--|--|
|         |         |                   |               |            | GPM      | 26 | 53 | 79 | 93 | 106 | 119 |  |  |
|         | 7.5     | 2" x 2"           | 1:7.77        | 540        | PSI      | 55 | 52 | 49 | 47 | 44  | 41  |  |  |
|         | 7.5     |                   |               | 500        |          | 47 | 44 | 42 | 40 | 37  | 33  |  |  |
|         | 5       |                   |               | 450        |          | 38 | 36 | 33 | 31 | 29  | 24  |  |  |