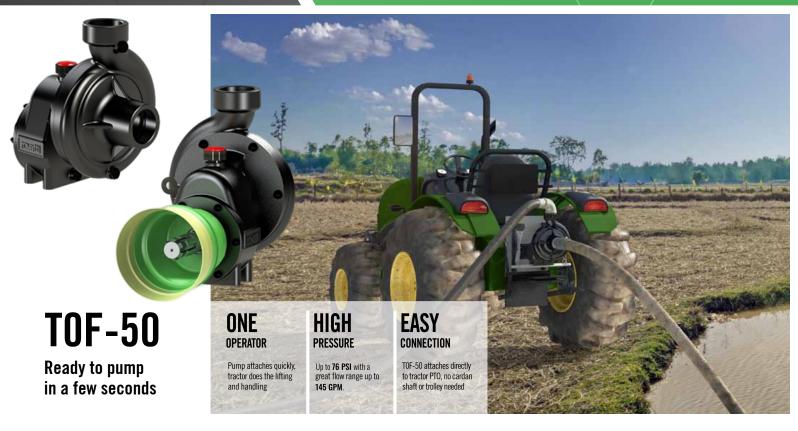

## TOF-50 / TOF-50A Compact Portable Tractor Pump

888-695-7999

## TOF-50 / TOF-50A Compact Portable Tractor Pump

|        | Tractor Inlet: | Inlet x | Gear<br>Ratio | PTO<br>RPM | Capacity - T0F-50 |    |    |    |    |     |     |     |     |  |
|--------|----------------|---------|---------------|------------|-------------------|----|----|----|----|-----|-----|-----|-----|--|
|        |                | Outlet  |               |            | GPM               | 26 | 53 | 79 | 93 | 106 | 119 | 132 | 145 |  |
| 10F-50 | 15             | 2" x 2" | 1:7.77        | 540        | PSI               | 76 | 76 | 75 | 74 | 73  | 72  | 69  | 67  |  |
|        | 10             |         |               | 500        |                   | 65 | 65 | 63 | 63 | 61  | 60  | 58  | 57  |  |
|        | 7.5            |         |               | 450        |                   | 53 | 52 | 51 | 50 | 49  | 48  | 46  | 44  |  |