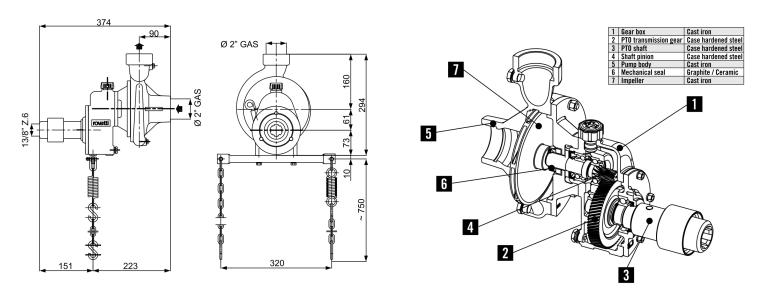

## TOF-50 / TOF-50A Compact Portable Tractor Pump

|        | Tractor Inlet: | Inlet x | Gear<br>Ratio | PTO<br>RPM | Capacity - T0F-50 |    |    |    |    |     |     |     |     |  |
|--------|----------------|---------|---------------|------------|-------------------|----|----|----|----|-----|-----|-----|-----|--|
|        |                | Outlet  |               |            | GPM               | 26 | 53 | 79 | 93 | 106 | 119 | 132 | 145 |  |
| 10F-50 | 15             | 2" x 2" | 1:7.77        | 540        | PSI               | 76 | 76 | 75 | 74 | 73  | 72  | 69  | 67  |  |
|        | 10             |         |               | 500        |                   | 65 | 65 | 63 | 63 | 61  | 60  | 58  | 57  |  |
|        | 7.5            |         |               | 450        |                   | 53 | 52 | 51 | 50 | 49  | 48  | 46  | 44  |  |