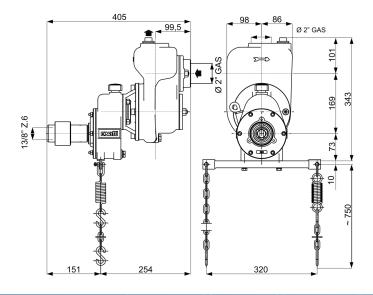

| T0F-50A | Tractor | Inlet x<br>Outlet | Gear<br>Ratio | PTO<br>RPM | Capacity |    |    |    |    |     |     |  |  |
|---------|---------|-------------------|---------------|------------|----------|----|----|----|----|-----|-----|--|--|
|         |         |                   |               |            | GPM      | 26 | 53 | 79 | 93 | 106 | 119 |  |  |
|         | 7.5     | 2" x 2"           | 1:7.77        | 540        | PSI      | 55 | 52 | 49 | 47 | 44  | 41  |  |  |
|         | 7.5     |                   |               | 500        |          | 47 | 44 | 42 | 40 | 37  | 33  |  |  |
|         | 5       |                   |               | 450        |          | 38 | 36 | 33 | 31 | 29  | 24  |  |  |