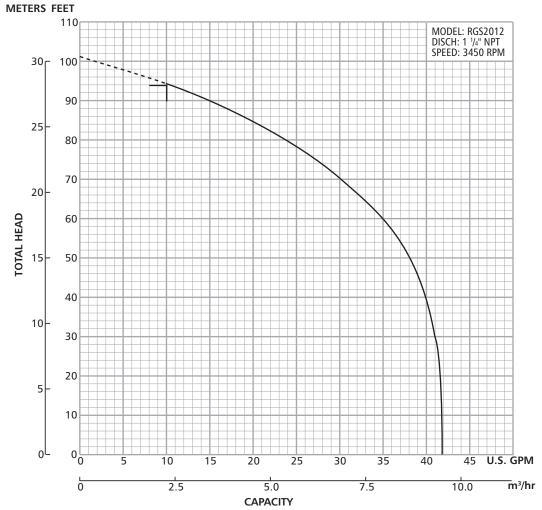

= A 1<sup>1</sup>/<sub>4</sub>" minimum discharge pipe requires a minimum flow of 10 gpm to maintain a 2 ft./sec. scouring velocity. Flows less than 10 gpm will allow solids to settle in the pipe.