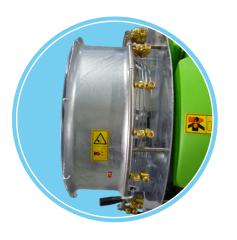

## **Core Features:**

- 164, 212, and 264 Gallon Poly Tank
- A.R. Diaphragm Pump
- VDR 50 Controller
- 28.5" Diameter Fan
- 12 Double Check Valve Nozzles
- Pressure Gauge and Control
- Recommended Tractor –35 hp to 40 hp