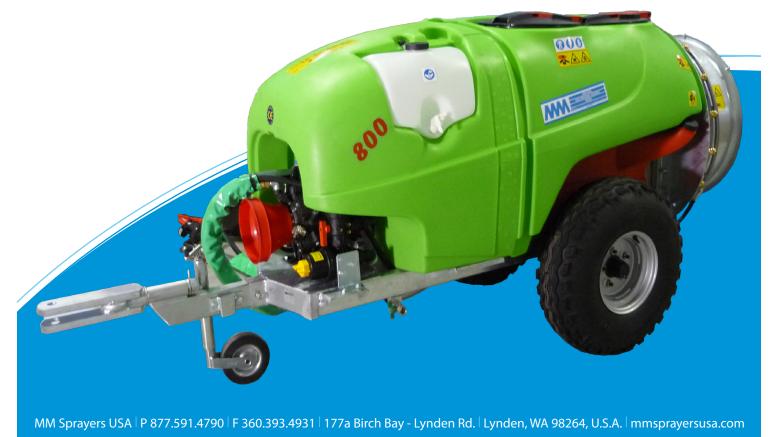

## Sprayer: **BG Trailer**

Available Models: BG 600T, BG 800T, and BG 1000T

The **BG Trailer** series is designed specifically for orchards, nurseries, and vineyards where low horse power and compact tractors are a necessity. The poly tank is constructed from the highest quality material, ensuring impact resistance, UV stabilization, and a long chemical-resistant life. The BG series use A.R. pumps and controls which guarantee low maintenance and cost effective parts. The BG Trailer is a must for the professional grower.

## **Core Features:**

- 164, 212, and 264 Gallon Poly Tank
- A.R. Diaphragm Pump
- VDR 50 Controller
- 28.5" Diameter Fan
- 12 Double Check Valve Nozzles
- Pressure Gauge and Control
- Recommended Tractor –35 hp to 40 hp

Sprayer: **BG Trailer**Available Models: **BG 600T, BG 800T, and BG 1000T** 

|                                     | BG 600T                                                                                                                                                                                                                                                                                                                                                                                                                                                                                                                                                                                                                                                                                                                                                                                                                                                                                                                                                                                                                                                                                                                                                                                                                                                                                                                                                                                                                                                                                                                                                                                                                                                                                                                                                                                                                                                                                                                                                                                                                                                                                                                        | BG 800T                                 | BG 1000T                                   |
|-------------------------------------|--------------------------------------------------------------------------------------------------------------------------------------------------------------------------------------------------------------------------------------------------------------------------------------------------------------------------------------------------------------------------------------------------------------------------------------------------------------------------------------------------------------------------------------------------------------------------------------------------------------------------------------------------------------------------------------------------------------------------------------------------------------------------------------------------------------------------------------------------------------------------------------------------------------------------------------------------------------------------------------------------------------------------------------------------------------------------------------------------------------------------------------------------------------------------------------------------------------------------------------------------------------------------------------------------------------------------------------------------------------------------------------------------------------------------------------------------------------------------------------------------------------------------------------------------------------------------------------------------------------------------------------------------------------------------------------------------------------------------------------------------------------------------------------------------------------------------------------------------------------------------------------------------------------------------------------------------------------------------------------------------------------------------------------------------------------------------------------------------------------------------------|-----------------------------------------|--------------------------------------------|
| Dry Weight                          | 715 lbs                                                                                                                                                                                                                                                                                                                                                                                                                                                                                                                                                                                                                                                                                                                                                                                                                                                                                                                                                                                                                                                                                                                                                                                                                                                                                                                                                                                                                                                                                                                                                                                                                                                                                                                                                                                                                                                                                                                                                                                                                                                                                                                        | 815 lbs                                 | 990 lbs                                    |
| Length                              | 108"                                                                                                                                                                                                                                                                                                                                                                                                                                                                                                                                                                                                                                                                                                                                                                                                                                                                                                                                                                                                                                                                                                                                                                                                                                                                                                                                                                                                                                                                                                                                                                                                                                                                                                                                                                                                                                                                                                                                                                                                                                                                                                                           | 108"                                    | 119"                                       |
| Width                               | 41"                                                                                                                                                                                                                                                                                                                                                                                                                                                                                                                                                                                                                                                                                                                                                                                                                                                                                                                                                                                                                                                                                                                                                                                                                                                                                                                                                                                                                                                                                                                                                                                                                                                                                                                                                                                                                                                                                                                                                                                                                                                                                                                            | 41"                                     | 51"                                        |
| Height                              | 48"                                                                                                                                                                                                                                                                                                                                                                                                                                                                                                                                                                                                                                                                                                                                                                                                                                                                                                                                                                                                                                                                                                                                                                                                                                                                                                                                                                                                                                                                                                                                                                                                                                                                                                                                                                                                                                                                                                                                                                                                                                                                                                                            | 50"                                     | 54"                                        |
| Capacity                            | 164 Gallons                                                                                                                                                                                                                                                                                                                                                                                                                                                                                                                                                                                                                                                                                                                                                                                                                                                                                                                                                                                                                                                                                                                                                                                                                                                                                                                                                                                                                                                                                                                                                                                                                                                                                                                                                                                                                                                                                                                                                                                                                                                                                                                    | 212 Gallons                             | 264 Gallons                                |
| Pump                                |                                                                                                                                                                                                                                                                                                                                                                                                                                                                                                                                                                                                                                                                                                                                                                                                                                                                                                                                                                                                                                                                                                                                                                                                                                                                                                                                                                                                                                                                                                                                                                                                                                                                                                                                                                                                                                                                                                                                                                                                                                                                                                                                |                                         |                                            |
| Model                               | A.R. Diaphragm 1064                                                                                                                                                                                                                                                                                                                                                                                                                                                                                                                                                                                                                                                                                                                                                                                                                                                                                                                                                                                                                                                                                                                                                                                                                                                                                                                                                                                                                                                                                                                                                                                                                                                                                                                                                                                                                                                                                                                                                                                                                                                                                                            | A.R. Diaphragm 1064                     | A.R. Diaphragm 1604                        |
| Power for Pump                      | 13 hp                                                                                                                                                                                                                                                                                                                                                                                                                                                                                                                                                                                                                                                                                                                                                                                                                                                                                                                                                                                                                                                                                                                                                                                                                                                                                                                                                                                                                                                                                                                                                                                                                                                                                                                                                                                                                                                                                                                                                                                                                                                                                                                          | 13 hp                                   | 13 hp                                      |
| Controller                          | VDR 50                                                                                                                                                                                                                                                                                                                                                                                                                                                                                                                                                                                                                                                                                                                                                                                                                                                                                                                                                                                                                                                                                                                                                                                                                                                                                                                                                                                                                                                                                                                                                                                                                                                                                                                                                                                                                                                                                                                                                                                                                                                                                                                         | VDR 50                                  | VDR 50                                     |
| Nozzle Type                         | Teejet                                                                                                                                                                                                                                                                                                                                                                                                                                                                                                                                                                                                                                                                                                                                                                                                                                                                                                                                                                                                                                                                                                                                                                                                                                                                                                                                                                                                                                                                                                                                                                                                                                                                                                                                                                                                                                                                                                                                                                                                                                                                                                                         | Teejet                                  | Teejet                                     |
| Number of Nozzles                   | 12                                                                                                                                                                                                                                                                                                                                                                                                                                                                                                                                                                                                                                                                                                                                                                                                                                                                                                                                                                                                                                                                                                                                                                                                                                                                                                                                                                                                                                                                                                                                                                                                                                                                                                                                                                                                                                                                                                                                                                                                                                                                                                                             | 12                                      | 12                                         |
| Nozzle Body Type                    | Braglia Double Nozzle<br>w/ Check Valve                                                                                                                                                                                                                                                                                                                                                                                                                                                                                                                                                                                                                                                                                                                                                                                                                                                                                                                                                                                                                                                                                                                                                                                                                                                                                                                                                                                                                                                                                                                                                                                                                                                                                                                                                                                                                                                                                                                                                                                                                                                                                        | Braglia Double Nozzle<br>w/ Check Valve | Braglia Double<br>Nozzle w/ Check<br>Valve |
| Electric Control                    |                                                                                                                                                                                                                                                                                                                                                                                                                                                                                                                                                                                                                                                                                                                                                                                                                                                                                                                                                                                                                                                                                                                                                                                                                                                                                                                                                                                                                                                                                                                                                                                                                                                                                                                                                                                                                                                                                                                                                                                                                                                                                                                                |                                         |                                            |
| Left/Right                          | Optional                                                                                                                                                                                                                                                                                                                                                                                                                                                                                                                                                                                                                                                                                                                                                                                                                                                                                                                                                                                                                                                                                                                                                                                                                                                                                                                                                                                                                                                                                                                                                                                                                                                                                                                                                                                                                                                                                                                                                                                                                                                                                                                       | Optional                                | Optional                                   |
| Agitation                           | Hydro Venturi                                                                                                                                                                                                                                                                                                                                                                                                                                                                                                                                                                                                                                                                                                                                                                                                                                                                                                                                                                                                                                                                                                                                                                                                                                                                                                                                                                                                                                                                                                                                                                                                                                                                                                                                                                                                                                                                                                                                                                                                                                                                                                                  | Hydro Venturi                           | Hydro Venturi                              |
| Fan                                 |                                                                                                                                                                                                                                                                                                                                                                                                                                                                                                                                                                                                                                                                                                                                                                                                                                                                                                                                                                                                                                                                                                                                                                                                                                                                                                                                                                                                                                                                                                                                                                                                                                                                                                                                                                                                                                                                                                                                                                                                                                                                                                                                |                                         |                                            |
| Diameter                            | 28.5"                                                                                                                                                                                                                                                                                                                                                                                                                                                                                                                                                                                                                                                                                                                                                                                                                                                                                                                                                                                                                                                                                                                                                                                                                                                                                                                                                                                                                                                                                                                                                                                                                                                                                                                                                                                                                                                                                                                                                                                                                                                                                                                          | 28.5"                                   | 28.5"                                      |
| RPM                                 | 2100                                                                                                                                                                                                                                                                                                                                                                                                                                                                                                                                                                                                                                                                                                                                                                                                                                                                                                                                                                                                                                                                                                                                                                                                                                                                                                                                                                                                                                                                                                                                                                                                                                                                                                                                                                                                                                                                                                                                                                                                                                                                                                                           | 2100                                    | 2100                                       |
| Air Volume                          | 21,612 cfm                                                                                                                                                                                                                                                                                                                                                                                                                                                                                                                                                                                                                                                                                                                                                                                                                                                                                                                                                                                                                                                                                                                                                                                                                                                                                                                                                                                                                                                                                                                                                                                                                                                                                                                                                                                                                                                                                                                                                                                                                                                                                                                     | 21,612 cfm                              | 21,612 cfm                                 |
| Power                               | 35 hp                                                                                                                                                                                                                                                                                                                                                                                                                                                                                                                                                                                                                                                                                                                                                                                                                                                                                                                                                                                                                                                                                                                                                                                                                                                                                                                                                                                                                                                                                                                                                                                                                                                                                                                                                                                                                                                                                                                                                                                                                                                                                                                          | 35 hp                                   | 35 hp                                      |
| Additional Equipment Specifications |                                                                                                                                                                                                                                                                                                                                                                                                                                                                                                                                                                                                                                                                                                                                                                                                                                                                                                                                                                                                                                                                                                                                                                                                                                                                                                                                                                                                                                                                                                                                                                                                                                                                                                                                                                                                                                                                                                                                                                                                                                                                                                                                |                                         |                                            |
| PTO Speed                           | 540 rpm                                                                                                                                                                                                                                                                                                                                                                                                                                                                                                                                                                                                                                                                                                                                                                                                                                                                                                                                                                                                                                                                                                                                                                                                                                                                                                                                                                                                                                                                                                                                                                                                                                                                                                                                                                                                                                                                                                                                                                                                                                                                                                                        | 540 rpm                                 | 540 rpm                                    |
| Max Power                           | 28 hp                                                                                                                                                                                                                                                                                                                                                                                                                                                                                                                                                                                                                                                                                                                                                                                                                                                                                                                                                                                                                                                                                                                                                                                                                                                                                                                                                                                                                                                                                                                                                                                                                                                                                                                                                                                                                                                                                                                                                                                                                                                                                                                          | 28 hp                                   | 28 hp                                      |
| Recommended Tractor Size            | 35 hp                                                                                                                                                                                                                                                                                                                                                                                                                                                                                                                                                                                                                                                                                                                                                                                                                                                                                                                                                                                                                                                                                                                                                                                                                                                                                                                                                                                                                                                                                                                                                                                                                                                                                                                                                                                                                                                                                                                                                                                                                                                                                                                          | 40 hp                                   | 40 hp                                      |
| Included Options                    |                                                                                                                                                                                                                                                                                                                                                                                                                                                                                                                                                                                                                                                                                                                                                                                                                                                                                                                                                                                                                                                                                                                                                                                                                                                                                                                                                                                                                                                                                                                                                                                                                                                                                                                                                                                                                                                                                                                                                                                                                                                                                                                                |                                         |                                            |
| Venturi Chemical Fill               |                                                                                                                                                                                                                                                                                                                                                                                                                                                                                                                                                                                                                                                                                                                                                                                                                                                                                                                                                                                                                                                                                                                                                                                                                                                                                                                                                                                                                                                                                                                                                                                                                                                                                                                                                                                                                                                                                                                                                                                                                                                                                                                                |                                         |                                            |
| Galvanized Frame                    |                                                                                                                                                                                                                                                                                                                                                                                                                                                                                                                                                                                                                                                                                                                                                                                                                                                                                                                                                                                                                                                                                                                                                                                                                                                                                                                                                                                                                                                                                                                                                                                                                                                                                                                                                                                                                                                                                                                                                                                                                                                                                                                                |                                         |                                            |
| Quick Attach Fittings               |                                                                                                                                                                                                                                                                                                                                                                                                                                                                                                                                                                                                                                                                                                                                                                                                                                                                                                                                                                                                                                                                                                                                                                                                                                                                                                                                                                                                                                                                                                                                                                                                                                                                                                                                                                                                                                                                                                                                                                                                                                                                                                                                |                                         |                                            |
| PTO Shaft                           |                                                                                                                                                                                                                                                                                                                                                                                                                                                                                                                                                                                                                                                                                                                                                                                                                                                                                                                                                                                                                                                                                                                                                                                                                                                                                                                                                                                                                                                                                                                                                                                                                                                                                                                                                                                                                                                                                                                                                                                                                                                                                                                                |                                         |                                            |
|                                     |                                                                                                                                                                                                                                                                                                                                                                                                                                                                                                                                                                                                                                                                                                                                                                                                                                                                                                                                                                                                                                                                                                                                                                                                                                                                                                                                                                                                                                                                                                                                                                                                                                                                                                                                                                                                                                                                                                                                                                                                                                                                                                                                |                                         |                                            |
|                                     |                                                                                                                                                                                                                                                                                                                                                                                                                                                                                                                                                                                                                                                                                                                                                                                                                                                                                                                                                                                                                                                                                                                                                                                                                                                                                                                                                                                                                                                                                                                                                                                                                                                                                                                                                                                                                                                                                                                                                                                                                                                                                                                                |                                         |                                            |
|                                     |                                                                                                                                                                                                                                                                                                                                                                                                                                                                                                                                                                                                                                                                                                                                                                                                                                                                                                                                                                                                                                                                                                                                                                                                                                                                                                                                                                                                                                                                                                                                                                                                                                                                                                                                                                                                                                                                                                                                                                                                                                                                                                                                |                                         |                                            |
|                                     |                                                                                                                                                                                                                                                                                                                                                                                                                                                                                                                                                                                                                                                                                                                                                                                                                                                                                                                                                                                                                                                                                                                                                                                                                                                                                                                                                                                                                                                                                                                                                                                                                                                                                                                                                                                                                                                                                                                                                                                                                                                                                                                                |                                         |                                            |
|                                     |                                                                                                                                                                                                                                                                                                                                                                                                                                                                                                                                                                                                                                                                                                                                                                                                                                                                                                                                                                                                                                                                                                                                                                                                                                                                                                                                                                                                                                                                                                                                                                                                                                                                                                                                                                                                                                                                                                                                                                                                                                                                                                                                |                                         | The National States                        |
|                                     | THE RESERVE OF THE PARTY OF THE |                                         |                                            |