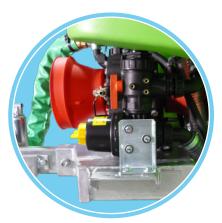

## **Core Features:**

- 164, 212, and 264 Gallon Poly Tank
- A.R. Diaphragm Pump
- VDR 50 Controller
- 28.5" Diameter Fan
- 12 Double Check Valve Nozzles
- Pressure Gauge and Control
- Recommended Tractor –35 hp to 40 hp