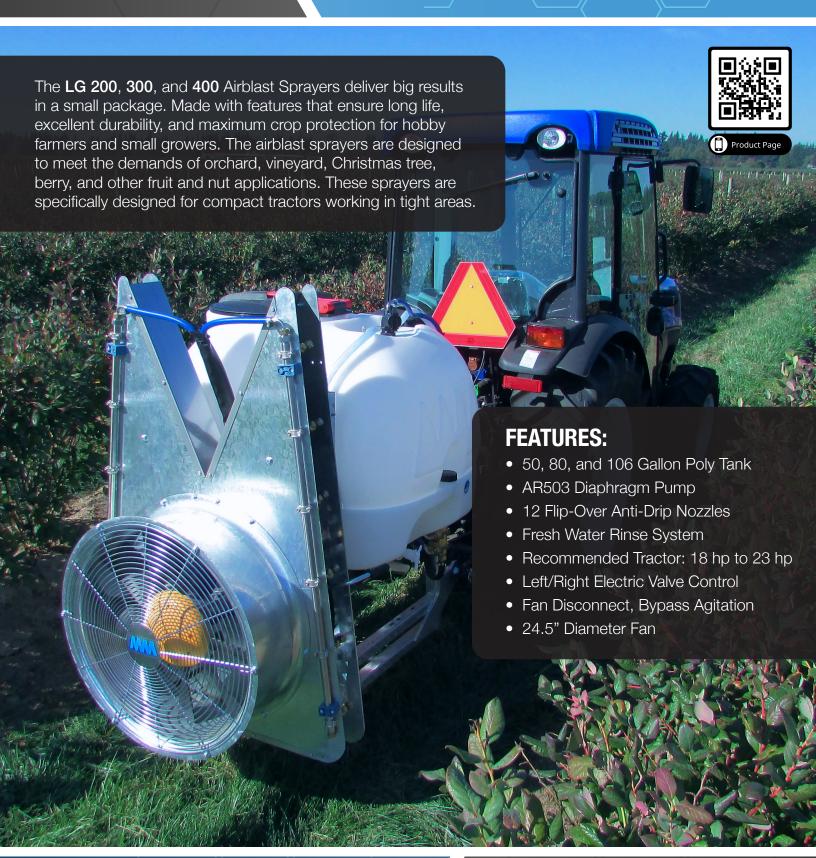

## **Tower Sprayer**

Available Models: LG 200, LG300 and LG 400

## **Tower Sprayer**

Available Models: LG 200, LG300 and LG 400

|                   | LG 200                   | LG 300                | LG 400               |
|-------------------|--------------------------|-----------------------|----------------------|
| Dry Weight        | 300 lbs                  | 375 lbs               | 450 lbs              |
| Length            | 48"                      | 51″                   | 53"                  |
| Width             | 38"                      | 38"                   | 38"                  |
| Height            | 54"                      | 54"                   | 60"                  |
| Capacity          | 50 Gallons               | 80 Gallons            | 106 Gallons          |
|                   | Ритр                     |                       |                      |
| Model             | AR 503                   | AR 503                | AR 503               |
| Power for Pump    | 6 hp                     | 6 hp                  | 6 hp                 |
| Controller        | RM 40                    | RM 40                 | RM 40                |
| Nozzle Type       | Teejet                   | Teejet                | Teejet               |
| Number of Nozzles | 12                       | 12                    | 12                   |
| Nozzle Body Type  | Braglia Single Swivel    | Braglia Single Swivel | Braglia Single Swive |
|                   | Fan                      |                       |                      |
| Diameter          | 22"                      | 24.5"                 | 24.5"                |
| RPM               | 2700                     | 2700                  | 2700                 |
| Air Volume        | 9,800 cfm                | 12,996 cfm            | 12,996 cfm           |
| Power             | 13 hp                    | 13 hp                 | 13 hp                |
|                   | Equipment Specificaitons |                       |                      |
| PTO Speed         | 540 rpm                  | 540 rpm               | 540 rpm              |
| Max Power         | 17 hp                    | 17.9 hp               | 19 hp                |
| Tractor Size      | 23 hp                    | 30 hp                 | 45 hp                |