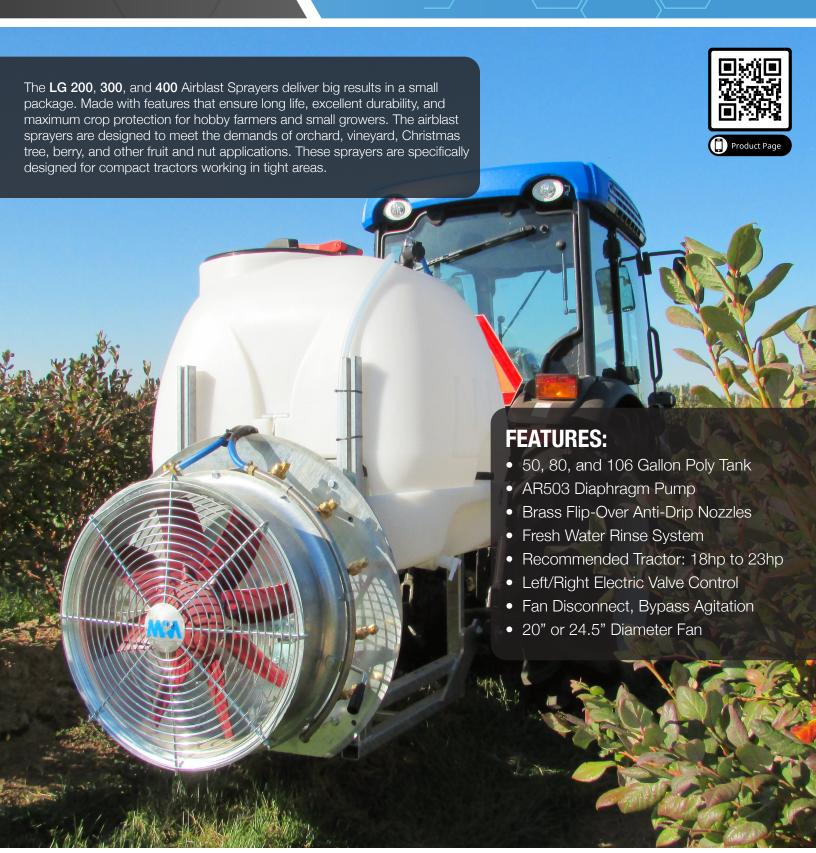

## **Airblast Sprayer**

Available Models: LG 200, LG 300 and LG 400

## **Airblast Sprayer**

Available Models: LG 200, LG 300 and LG 400

|                   | LG 200                   | LG 300                | LG 400                |
|-------------------|--------------------------|-----------------------|-----------------------|
| Dry Weight        | 250 lbs                  | 310 lbs               | 340 lbs               |
| Length            | 48″                      | 51"                   | 53"                   |
| Width             | 38″                      | 38"                   | 38"                   |
| Height            | 45″                      | 45"                   | 45"                   |
| Capacity          | 50 Gallons               | 80 Gallons            | 106 Gallons           |
|                   |                          | Pump                  |                       |
| Model             | AR 503                   | AR 503                | AR 503                |
| Power for Pump    | 4.9 hp                   | 4.9 hp                | 4.9 hp                |
| Controller        | RM 40                    | RM 40                 | RM 40                 |
| Nozzle Type       | Teejet                   | Teejet                | Teejet                |
| Number of Nozzles | 10                       | 12                    | 12                    |
| Nozzle Body Type  | Braglia Single Swivel    | Braglia Single Swivel | Braglia Single Swivel |
|                   |                          | Fan                   |                       |
| Diameter          | 20"                      | 24.5″                 | 24.5″                 |
| RPM               | 2600                     | 2600                  | 2600                  |
| Air Volume        | 9500 cfm                 | 13,000 cfm            | 13,000 cfm            |
| Power             | 10 hp                    | 13.5 hp               | 13.5 hp               |
|                   | Equipment Specificaitons |                       |                       |
| PTO Speed         | 540 rpm                  | 540 rpm               | 540 rpm               |
| Max Power         | 15 hp                    | 18.5 hp               | 18.5 hp               |
| Tractor Size      | 20 hp                    | 30 hp                 | 40 hp                 |