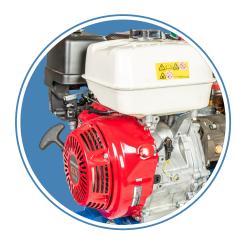

## Sprayer: **LG 400 ATV Trailer**

LG 400 ATV Trailer Sprayer - Gas

| Dry Weight        | 583 lbs / 265 kg                                                                                                                                                                                                                                                                                                                                                                                                                                                                                                                                                                                                                                                                                                                                                                                                                                                                                                                                                                                                                                                                                                                                                                                                                                                                                                                                                                                                                                                                                                                                                                                                                                                                                                                                                                                                                                                                                                                                                                                                                                                                                                               |     |
|-------------------|--------------------------------------------------------------------------------------------------------------------------------------------------------------------------------------------------------------------------------------------------------------------------------------------------------------------------------------------------------------------------------------------------------------------------------------------------------------------------------------------------------------------------------------------------------------------------------------------------------------------------------------------------------------------------------------------------------------------------------------------------------------------------------------------------------------------------------------------------------------------------------------------------------------------------------------------------------------------------------------------------------------------------------------------------------------------------------------------------------------------------------------------------------------------------------------------------------------------------------------------------------------------------------------------------------------------------------------------------------------------------------------------------------------------------------------------------------------------------------------------------------------------------------------------------------------------------------------------------------------------------------------------------------------------------------------------------------------------------------------------------------------------------------------------------------------------------------------------------------------------------------------------------------------------------------------------------------------------------------------------------------------------------------------------------------------------------------------------------------------------------------|-----|
| Lenght            | 100" / 254 cm                                                                                                                                                                                                                                                                                                                                                                                                                                                                                                                                                                                                                                                                                                                                                                                                                                                                                                                                                                                                                                                                                                                                                                                                                                                                                                                                                                                                                                                                                                                                                                                                                                                                                                                                                                                                                                                                                                                                                                                                                                                                                                                  |     |
| Width             | 45" / 114 cm                                                                                                                                                                                                                                                                                                                                                                                                                                                                                                                                                                                                                                                                                                                                                                                                                                                                                                                                                                                                                                                                                                                                                                                                                                                                                                                                                                                                                                                                                                                                                                                                                                                                                                                                                                                                                                                                                                                                                                                                                                                                                                                   |     |
| Height            | 54" / 137 cm                                                                                                                                                                                                                                                                                                                                                                                                                                                                                                                                                                                                                                                                                                                                                                                                                                                                                                                                                                                                                                                                                                                                                                                                                                                                                                                                                                                                                                                                                                                                                                                                                                                                                                                                                                                                                                                                                                                                                                                                                                                                                                                   |     |
| Capacity          | 106 Gal / 400 L                                                                                                                                                                                                                                                                                                                                                                                                                                                                                                                                                                                                                                                                                                                                                                                                                                                                                                                                                                                                                                                                                                                                                                                                                                                                                                                                                                                                                                                                                                                                                                                                                                                                                                                                                                                                                                                                                                                                                                                                                                                                                                                |     |
|                   | Pump                                                                                                                                                                                                                                                                                                                                                                                                                                                                                                                                                                                                                                                                                                                                                                                                                                                                                                                                                                                                                                                                                                                                                                                                                                                                                                                                                                                                                                                                                                                                                                                                                                                                                                                                                                                                                                                                                                                                                                                                                                                                                                                           |     |
| Model             | A.R. 403                                                                                                                                                                                                                                                                                                                                                                                                                                                                                                                                                                                                                                                                                                                                                                                                                                                                                                                                                                                                                                                                                                                                                                                                                                                                                                                                                                                                                                                                                                                                                                                                                                                                                                                                                                                                                                                                                                                                                                                                                                                                                                                       |     |
| Power for Pump    | 3.8 hp                                                                                                                                                                                                                                                                                                                                                                                                                                                                                                                                                                                                                                                                                                                                                                                                                                                                                                                                                                                                                                                                                                                                                                                                                                                                                                                                                                                                                                                                                                                                                                                                                                                                                                                                                                                                                                                                                                                                                                                                                                                                                                                         |     |
| Controller        | GR 30                                                                                                                                                                                                                                                                                                                                                                                                                                                                                                                                                                                                                                                                                                                                                                                                                                                                                                                                                                                                                                                                                                                                                                                                                                                                                                                                                                                                                                                                                                                                                                                                                                                                                                                                                                                                                                                                                                                                                                                                                                                                                                                          |     |
| Motor:            | 13 hp Honda                                                                                                                                                                                                                                                                                                                                                                                                                                                                                                                                                                                                                                                                                                                                                                                                                                                                                                                                                                                                                                                                                                                                                                                                                                                                                                                                                                                                                                                                                                                                                                                                                                                                                                                                                                                                                                                                                                                                                                                                                                                                                                                    |     |
| Nozzle Type       | TeeJet                                                                                                                                                                                                                                                                                                                                                                                                                                                                                                                                                                                                                                                                                                                                                                                                                                                                                                                                                                                                                                                                                                                                                                                                                                                                                                                                                                                                                                                                                                                                                                                                                                                                                                                                                                                                                                                                                                                                                                                                                                                                                                                         |     |
| Number of Nozzles | 10                                                                                                                                                                                                                                                                                                                                                                                                                                                                                                                                                                                                                                                                                                                                                                                                                                                                                                                                                                                                                                                                                                                                                                                                                                                                                                                                                                                                                                                                                                                                                                                                                                                                                                                                                                                                                                                                                                                                                                                                                                                                                                                             |     |
| Nozzle Body Type  | Braglia Single Swivel                                                                                                                                                                                                                                                                                                                                                                                                                                                                                                                                                                                                                                                                                                                                                                                                                                                                                                                                                                                                                                                                                                                                                                                                                                                                                                                                                                                                                                                                                                                                                                                                                                                                                                                                                                                                                                                                                                                                                                                                                                                                                                          |     |
|                   | Electrical Control                                                                                                                                                                                                                                                                                                                                                                                                                                                                                                                                                                                                                                                                                                                                                                                                                                                                                                                                                                                                                                                                                                                                                                                                                                                                                                                                                                                                                                                                                                                                                                                                                                                                                                                                                                                                                                                                                                                                                                                                                                                                                                             |     |
| Left/Right        | Braglia M200                                                                                                                                                                                                                                                                                                                                                                                                                                                                                                                                                                                                                                                                                                                                                                                                                                                                                                                                                                                                                                                                                                                                                                                                                                                                                                                                                                                                                                                                                                                                                                                                                                                                                                                                                                                                                                                                                                                                                                                                                                                                                                                   |     |
| Agitation         | Bypass                                                                                                                                                                                                                                                                                                                                                                                                                                                                                                                                                                                                                                                                                                                                                                                                                                                                                                                                                                                                                                                                                                                                                                                                                                                                                                                                                                                                                                                                                                                                                                                                                                                                                                                                                                                                                                                                                                                                                                                                                                                                                                                         |     |
|                   | Fan                                                                                                                                                                                                                                                                                                                                                                                                                                                                                                                                                                                                                                                                                                                                                                                                                                                                                                                                                                                                                                                                                                                                                                                                                                                                                                                                                                                                                                                                                                                                                                                                                                                                                                                                                                                                                                                                                                                                                                                                                                                                                                                            |     |
| Diameter          | 20" / 508 mm                                                                                                                                                                                                                                                                                                                                                                                                                                                                                                                                                                                                                                                                                                                                                                                                                                                                                                                                                                                                                                                                                                                                                                                                                                                                                                                                                                                                                                                                                                                                                                                                                                                                                                                                                                                                                                                                                                                                                                                                                                                                                                                   |     |
| RPM               | 2100                                                                                                                                                                                                                                                                                                                                                                                                                                                                                                                                                                                                                                                                                                                                                                                                                                                                                                                                                                                                                                                                                                                                                                                                                                                                                                                                                                                                                                                                                                                                                                                                                                                                                                                                                                                                                                                                                                                                                                                                                                                                                                                           |     |
| Air Volume        | 11,600 cfm                                                                                                                                                                                                                                                                                                                                                                                                                                                                                                                                                                                                                                                                                                                                                                                                                                                                                                                                                                                                                                                                                                                                                                                                                                                                                                                                                                                                                                                                                                                                                                                                                                                                                                                                                                                                                                                                                                                                                                                                                                                                                                                     |     |
| Power             | 6.9 hp                                                                                                                                                                                                                                                                                                                                                                                                                                                                                                                                                                                                                                                                                                                                                                                                                                                                                                                                                                                                                                                                                                                                                                                                                                                                                                                                                                                                                                                                                                                                                                                                                                                                                                                                                                                                                                                                                                                                                                                                                                                                                                                         |     |
|                   | Additional Equipment                                                                                                                                                                                                                                                                                                                                                                                                                                                                                                                                                                                                                                                                                                                                                                                                                                                                                                                                                                                                                                                                                                                                                                                                                                                                                                                                                                                                                                                                                                                                                                                                                                                                                                                                                                                                                                                                                                                                                                                                                                                                                                           |     |
| Max Power         | 10.7 hp                                                                                                                                                                                                                                                                                                                                                                                                                                                                                                                                                                                                                                                                                                                                                                                                                                                                                                                                                                                                                                                                                                                                                                                                                                                                                                                                                                                                                                                                                                                                                                                                                                                                                                                                                                                                                                                                                                                                                                                                                                                                                                                        |     |
|                   |                                                                                                                                                                                                                                                                                                                                                                                                                                                                                                                                                                                                                                                                                                                                                                                                                                                                                                                                                                                                                                                                                                                                                                                                                                                                                                                                                                                                                                                                                                                                                                                                                                                                                                                                                                                                                                                                                                                                                                                                                                                                                                                                |     |
| The second second | A STATE OF THE STA | 199 |