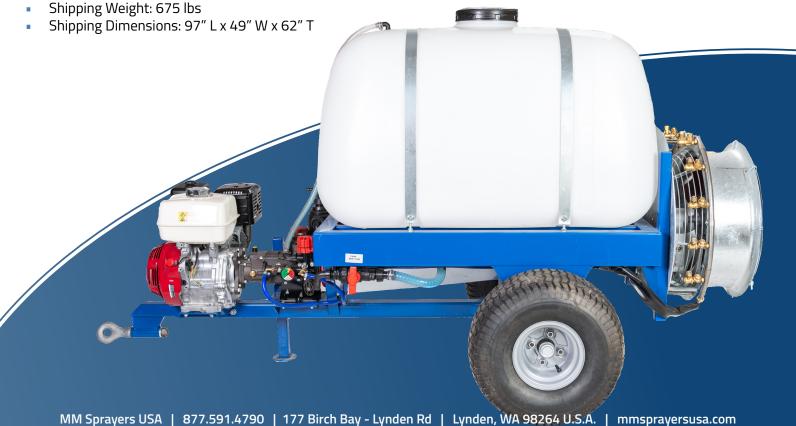

## Sprayer: **LG 400 ATV Trailer**

The **400 LG Trailer** is the ideal sprayer for those growers wanting big results and performance from a commercially built, heavy duty sprayer. Its slim design and lightweight features make it the best choice for those customers wanting to spray on high density plantings or on very wet/boggy ground. It is available in a PTO version or engine drive. The 400 LG Trailer is the ideal choice for the vineyard, berry or nurseryman.

## Features:

- Tank capacity: 106 U.S. gallons
- 20" diameter fan
- Built-in clean water hand wash safety tank
- Hinged tank lid with basket strainer
- External tank level sight gauge
- White high density polyethylene tank
- Annovi Reverberi/Hypro diaphragm pump
- Annovi Reverberi controller
- Left and right manual shutoff control valve
- Large 1-1/4" suction strainer
- Braglia brass single swivel rollover anti-drip nozzle bodies
- TeeJet stainless steel Hollow Cone D4 spray tips (spare set included)
- TeeJet brass DC45 core
- Hot galvanized frame
- Fan disconnect
- Bypass tank agitation

## Sprayer: **LG 400 ATV Trailer**

LG 400 ATV Trailer Sprayer - Gas

| Dry Weight        | 583 lbs / 265 kg                                                                                                                                                                                                                                                                                                                                                                                                                                                                                                                                                                                                                                                                                                                                                                                                                                                                                                                                                                                                                                                                                                                                                                                                                                                                                                                                                                                                                                                                                                                                                                                                                                                                                                                                                                                                                                                                                                                                                                                                                                                                                                               |     |
|-------------------|--------------------------------------------------------------------------------------------------------------------------------------------------------------------------------------------------------------------------------------------------------------------------------------------------------------------------------------------------------------------------------------------------------------------------------------------------------------------------------------------------------------------------------------------------------------------------------------------------------------------------------------------------------------------------------------------------------------------------------------------------------------------------------------------------------------------------------------------------------------------------------------------------------------------------------------------------------------------------------------------------------------------------------------------------------------------------------------------------------------------------------------------------------------------------------------------------------------------------------------------------------------------------------------------------------------------------------------------------------------------------------------------------------------------------------------------------------------------------------------------------------------------------------------------------------------------------------------------------------------------------------------------------------------------------------------------------------------------------------------------------------------------------------------------------------------------------------------------------------------------------------------------------------------------------------------------------------------------------------------------------------------------------------------------------------------------------------------------------------------------------------|-----|
| Lenght            | 100" / 254 cm                                                                                                                                                                                                                                                                                                                                                                                                                                                                                                                                                                                                                                                                                                                                                                                                                                                                                                                                                                                                                                                                                                                                                                                                                                                                                                                                                                                                                                                                                                                                                                                                                                                                                                                                                                                                                                                                                                                                                                                                                                                                                                                  |     |
| Width             | 45" / 114 cm                                                                                                                                                                                                                                                                                                                                                                                                                                                                                                                                                                                                                                                                                                                                                                                                                                                                                                                                                                                                                                                                                                                                                                                                                                                                                                                                                                                                                                                                                                                                                                                                                                                                                                                                                                                                                                                                                                                                                                                                                                                                                                                   |     |
| Height            | 54" / 137 cm                                                                                                                                                                                                                                                                                                                                                                                                                                                                                                                                                                                                                                                                                                                                                                                                                                                                                                                                                                                                                                                                                                                                                                                                                                                                                                                                                                                                                                                                                                                                                                                                                                                                                                                                                                                                                                                                                                                                                                                                                                                                                                                   |     |
| Capacity          | 106 Gal / 400 L                                                                                                                                                                                                                                                                                                                                                                                                                                                                                                                                                                                                                                                                                                                                                                                                                                                                                                                                                                                                                                                                                                                                                                                                                                                                                                                                                                                                                                                                                                                                                                                                                                                                                                                                                                                                                                                                                                                                                                                                                                                                                                                |     |
|                   | Pump                                                                                                                                                                                                                                                                                                                                                                                                                                                                                                                                                                                                                                                                                                                                                                                                                                                                                                                                                                                                                                                                                                                                                                                                                                                                                                                                                                                                                                                                                                                                                                                                                                                                                                                                                                                                                                                                                                                                                                                                                                                                                                                           |     |
| Model             | A.R. 403                                                                                                                                                                                                                                                                                                                                                                                                                                                                                                                                                                                                                                                                                                                                                                                                                                                                                                                                                                                                                                                                                                                                                                                                                                                                                                                                                                                                                                                                                                                                                                                                                                                                                                                                                                                                                                                                                                                                                                                                                                                                                                                       |     |
| Power for Pump    | 3.8 hp                                                                                                                                                                                                                                                                                                                                                                                                                                                                                                                                                                                                                                                                                                                                                                                                                                                                                                                                                                                                                                                                                                                                                                                                                                                                                                                                                                                                                                                                                                                                                                                                                                                                                                                                                                                                                                                                                                                                                                                                                                                                                                                         |     |
| Controller        | GR 30                                                                                                                                                                                                                                                                                                                                                                                                                                                                                                                                                                                                                                                                                                                                                                                                                                                                                                                                                                                                                                                                                                                                                                                                                                                                                                                                                                                                                                                                                                                                                                                                                                                                                                                                                                                                                                                                                                                                                                                                                                                                                                                          |     |
| Motor:            | 13 hp Honda                                                                                                                                                                                                                                                                                                                                                                                                                                                                                                                                                                                                                                                                                                                                                                                                                                                                                                                                                                                                                                                                                                                                                                                                                                                                                                                                                                                                                                                                                                                                                                                                                                                                                                                                                                                                                                                                                                                                                                                                                                                                                                                    |     |
| Nozzle Type       | TeeJet                                                                                                                                                                                                                                                                                                                                                                                                                                                                                                                                                                                                                                                                                                                                                                                                                                                                                                                                                                                                                                                                                                                                                                                                                                                                                                                                                                                                                                                                                                                                                                                                                                                                                                                                                                                                                                                                                                                                                                                                                                                                                                                         |     |
| Number of Nozzles | 10                                                                                                                                                                                                                                                                                                                                                                                                                                                                                                                                                                                                                                                                                                                                                                                                                                                                                                                                                                                                                                                                                                                                                                                                                                                                                                                                                                                                                                                                                                                                                                                                                                                                                                                                                                                                                                                                                                                                                                                                                                                                                                                             |     |
| Nozzle Body Type  | Braglia Single Swivel                                                                                                                                                                                                                                                                                                                                                                                                                                                                                                                                                                                                                                                                                                                                                                                                                                                                                                                                                                                                                                                                                                                                                                                                                                                                                                                                                                                                                                                                                                                                                                                                                                                                                                                                                                                                                                                                                                                                                                                                                                                                                                          |     |
|                   | Electrical Control                                                                                                                                                                                                                                                                                                                                                                                                                                                                                                                                                                                                                                                                                                                                                                                                                                                                                                                                                                                                                                                                                                                                                                                                                                                                                                                                                                                                                                                                                                                                                                                                                                                                                                                                                                                                                                                                                                                                                                                                                                                                                                             |     |
| Left/Right        | Braglia M200                                                                                                                                                                                                                                                                                                                                                                                                                                                                                                                                                                                                                                                                                                                                                                                                                                                                                                                                                                                                                                                                                                                                                                                                                                                                                                                                                                                                                                                                                                                                                                                                                                                                                                                                                                                                                                                                                                                                                                                                                                                                                                                   |     |
| Agitation         | Bypass                                                                                                                                                                                                                                                                                                                                                                                                                                                                                                                                                                                                                                                                                                                                                                                                                                                                                                                                                                                                                                                                                                                                                                                                                                                                                                                                                                                                                                                                                                                                                                                                                                                                                                                                                                                                                                                                                                                                                                                                                                                                                                                         |     |
|                   | Fan                                                                                                                                                                                                                                                                                                                                                                                                                                                                                                                                                                                                                                                                                                                                                                                                                                                                                                                                                                                                                                                                                                                                                                                                                                                                                                                                                                                                                                                                                                                                                                                                                                                                                                                                                                                                                                                                                                                                                                                                                                                                                                                            |     |
| Diameter          | 20" / 508 mm                                                                                                                                                                                                                                                                                                                                                                                                                                                                                                                                                                                                                                                                                                                                                                                                                                                                                                                                                                                                                                                                                                                                                                                                                                                                                                                                                                                                                                                                                                                                                                                                                                                                                                                                                                                                                                                                                                                                                                                                                                                                                                                   |     |
| RPM               | 2100                                                                                                                                                                                                                                                                                                                                                                                                                                                                                                                                                                                                                                                                                                                                                                                                                                                                                                                                                                                                                                                                                                                                                                                                                                                                                                                                                                                                                                                                                                                                                                                                                                                                                                                                                                                                                                                                                                                                                                                                                                                                                                                           |     |
| Air Volume        | 11,600 cfm                                                                                                                                                                                                                                                                                                                                                                                                                                                                                                                                                                                                                                                                                                                                                                                                                                                                                                                                                                                                                                                                                                                                                                                                                                                                                                                                                                                                                                                                                                                                                                                                                                                                                                                                                                                                                                                                                                                                                                                                                                                                                                                     |     |
| Power             | 6.9 hp                                                                                                                                                                                                                                                                                                                                                                                                                                                                                                                                                                                                                                                                                                                                                                                                                                                                                                                                                                                                                                                                                                                                                                                                                                                                                                                                                                                                                                                                                                                                                                                                                                                                                                                                                                                                                                                                                                                                                                                                                                                                                                                         |     |
|                   | Additional Equipment                                                                                                                                                                                                                                                                                                                                                                                                                                                                                                                                                                                                                                                                                                                                                                                                                                                                                                                                                                                                                                                                                                                                                                                                                                                                                                                                                                                                                                                                                                                                                                                                                                                                                                                                                                                                                                                                                                                                                                                                                                                                                                           |     |
| Max Power         | 10.7 hp                                                                                                                                                                                                                                                                                                                                                                                                                                                                                                                                                                                                                                                                                                                                                                                                                                                                                                                                                                                                                                                                                                                                                                                                                                                                                                                                                                                                                                                                                                                                                                                                                                                                                                                                                                                                                                                                                                                                                                                                                                                                                                                        |     |
|                   |                                                                                                                                                                                                                                                                                                                                                                                                                                                                                                                                                                                                                                                                                                                                                                                                                                                                                                                                                                                                                                                                                                                                                                                                                                                                                                                                                                                                                                                                                                                                                                                                                                                                                                                                                                                                                                                                                                                                                                                                                                                                                                                                |     |
| The second second | A STATE OF THE STA | 199 |