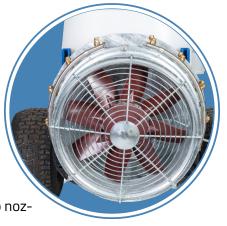

## Features:

- Tank capacity: 106 U.S. gallons
- 20" diameter fan
- Built-in clean water hand wash safety tank
- Hinged tank lid with basket strainer
- External tank level sight gauge
- White high density polyethylene tank
- Annovi Reverberi/Hypro diaphragm pump
- Annovi Reverberi controller
- Left and right manual shutoff control valve
- Large 1-1/4" suction strainer
- Braglia brass single swivel rollover anti-drip nozzle bodies
- TeeJet stainless steel Hollow Cone D4 spray tips (spare set included)
- TeeJet brass DC45 core
- Hot galvanized frame
- Fan disconnect
- Bypass tank agitation

## Sprayer: **LG 400 ATV Trailer**

LG 400 ATV Trailer Sprayer - Gas

| Dry Weight        | 583 lbs / 265 kg                                                                                                                                                                                                                                                                                                                                                                                                                                                                                                                                                                                                                                                                                                                                                                                                                                                                                                                                                                                                                                                                                                                                                                                                                                                                                                                                                                                                                                                                                                                                                                                                                                                                                                                                                                                                                                                                                                                                                                                                                                                                                                               |     |
|-------------------|--------------------------------------------------------------------------------------------------------------------------------------------------------------------------------------------------------------------------------------------------------------------------------------------------------------------------------------------------------------------------------------------------------------------------------------------------------------------------------------------------------------------------------------------------------------------------------------------------------------------------------------------------------------------------------------------------------------------------------------------------------------------------------------------------------------------------------------------------------------------------------------------------------------------------------------------------------------------------------------------------------------------------------------------------------------------------------------------------------------------------------------------------------------------------------------------------------------------------------------------------------------------------------------------------------------------------------------------------------------------------------------------------------------------------------------------------------------------------------------------------------------------------------------------------------------------------------------------------------------------------------------------------------------------------------------------------------------------------------------------------------------------------------------------------------------------------------------------------------------------------------------------------------------------------------------------------------------------------------------------------------------------------------------------------------------------------------------------------------------------------------|-----|
| Lenght            | 100" / 254 cm                                                                                                                                                                                                                                                                                                                                                                                                                                                                                                                                                                                                                                                                                                                                                                                                                                                                                                                                                                                                                                                                                                                                                                                                                                                                                                                                                                                                                                                                                                                                                                                                                                                                                                                                                                                                                                                                                                                                                                                                                                                                                                                  |     |
| Width             | 45" / 114 cm                                                                                                                                                                                                                                                                                                                                                                                                                                                                                                                                                                                                                                                                                                                                                                                                                                                                                                                                                                                                                                                                                                                                                                                                                                                                                                                                                                                                                                                                                                                                                                                                                                                                                                                                                                                                                                                                                                                                                                                                                                                                                                                   |     |
| Height            | 54" / 137 cm                                                                                                                                                                                                                                                                                                                                                                                                                                                                                                                                                                                                                                                                                                                                                                                                                                                                                                                                                                                                                                                                                                                                                                                                                                                                                                                                                                                                                                                                                                                                                                                                                                                                                                                                                                                                                                                                                                                                                                                                                                                                                                                   |     |
| Capacity          | 106 Gal / 400 L                                                                                                                                                                                                                                                                                                                                                                                                                                                                                                                                                                                                                                                                                                                                                                                                                                                                                                                                                                                                                                                                                                                                                                                                                                                                                                                                                                                                                                                                                                                                                                                                                                                                                                                                                                                                                                                                                                                                                                                                                                                                                                                |     |
|                   | Pump                                                                                                                                                                                                                                                                                                                                                                                                                                                                                                                                                                                                                                                                                                                                                                                                                                                                                                                                                                                                                                                                                                                                                                                                                                                                                                                                                                                                                                                                                                                                                                                                                                                                                                                                                                                                                                                                                                                                                                                                                                                                                                                           |     |
| Model             | A.R. 403                                                                                                                                                                                                                                                                                                                                                                                                                                                                                                                                                                                                                                                                                                                                                                                                                                                                                                                                                                                                                                                                                                                                                                                                                                                                                                                                                                                                                                                                                                                                                                                                                                                                                                                                                                                                                                                                                                                                                                                                                                                                                                                       |     |
| Power for Pump    | 3.8 hp                                                                                                                                                                                                                                                                                                                                                                                                                                                                                                                                                                                                                                                                                                                                                                                                                                                                                                                                                                                                                                                                                                                                                                                                                                                                                                                                                                                                                                                                                                                                                                                                                                                                                                                                                                                                                                                                                                                                                                                                                                                                                                                         |     |
| Controller        | GR 30                                                                                                                                                                                                                                                                                                                                                                                                                                                                                                                                                                                                                                                                                                                                                                                                                                                                                                                                                                                                                                                                                                                                                                                                                                                                                                                                                                                                                                                                                                                                                                                                                                                                                                                                                                                                                                                                                                                                                                                                                                                                                                                          |     |
| Motor:            | 13 hp Honda                                                                                                                                                                                                                                                                                                                                                                                                                                                                                                                                                                                                                                                                                                                                                                                                                                                                                                                                                                                                                                                                                                                                                                                                                                                                                                                                                                                                                                                                                                                                                                                                                                                                                                                                                                                                                                                                                                                                                                                                                                                                                                                    |     |
| Nozzle Type       | TeeJet                                                                                                                                                                                                                                                                                                                                                                                                                                                                                                                                                                                                                                                                                                                                                                                                                                                                                                                                                                                                                                                                                                                                                                                                                                                                                                                                                                                                                                                                                                                                                                                                                                                                                                                                                                                                                                                                                                                                                                                                                                                                                                                         |     |
| Number of Nozzles | 10                                                                                                                                                                                                                                                                                                                                                                                                                                                                                                                                                                                                                                                                                                                                                                                                                                                                                                                                                                                                                                                                                                                                                                                                                                                                                                                                                                                                                                                                                                                                                                                                                                                                                                                                                                                                                                                                                                                                                                                                                                                                                                                             |     |
| Nozzle Body Type  | Braglia Single Swivel                                                                                                                                                                                                                                                                                                                                                                                                                                                                                                                                                                                                                                                                                                                                                                                                                                                                                                                                                                                                                                                                                                                                                                                                                                                                                                                                                                                                                                                                                                                                                                                                                                                                                                                                                                                                                                                                                                                                                                                                                                                                                                          |     |
|                   | Electrical Control                                                                                                                                                                                                                                                                                                                                                                                                                                                                                                                                                                                                                                                                                                                                                                                                                                                                                                                                                                                                                                                                                                                                                                                                                                                                                                                                                                                                                                                                                                                                                                                                                                                                                                                                                                                                                                                                                                                                                                                                                                                                                                             |     |
| Left/Right        | Braglia M200                                                                                                                                                                                                                                                                                                                                                                                                                                                                                                                                                                                                                                                                                                                                                                                                                                                                                                                                                                                                                                                                                                                                                                                                                                                                                                                                                                                                                                                                                                                                                                                                                                                                                                                                                                                                                                                                                                                                                                                                                                                                                                                   |     |
| Agitation         | Bypass                                                                                                                                                                                                                                                                                                                                                                                                                                                                                                                                                                                                                                                                                                                                                                                                                                                                                                                                                                                                                                                                                                                                                                                                                                                                                                                                                                                                                                                                                                                                                                                                                                                                                                                                                                                                                                                                                                                                                                                                                                                                                                                         |     |
|                   | Fan                                                                                                                                                                                                                                                                                                                                                                                                                                                                                                                                                                                                                                                                                                                                                                                                                                                                                                                                                                                                                                                                                                                                                                                                                                                                                                                                                                                                                                                                                                                                                                                                                                                                                                                                                                                                                                                                                                                                                                                                                                                                                                                            |     |
| Diameter          | 20" / 508 mm                                                                                                                                                                                                                                                                                                                                                                                                                                                                                                                                                                                                                                                                                                                                                                                                                                                                                                                                                                                                                                                                                                                                                                                                                                                                                                                                                                                                                                                                                                                                                                                                                                                                                                                                                                                                                                                                                                                                                                                                                                                                                                                   |     |
| RPM               | 2100                                                                                                                                                                                                                                                                                                                                                                                                                                                                                                                                                                                                                                                                                                                                                                                                                                                                                                                                                                                                                                                                                                                                                                                                                                                                                                                                                                                                                                                                                                                                                                                                                                                                                                                                                                                                                                                                                                                                                                                                                                                                                                                           |     |
| Air Volume        | 11,600 cfm                                                                                                                                                                                                                                                                                                                                                                                                                                                                                                                                                                                                                                                                                                                                                                                                                                                                                                                                                                                                                                                                                                                                                                                                                                                                                                                                                                                                                                                                                                                                                                                                                                                                                                                                                                                                                                                                                                                                                                                                                                                                                                                     |     |
| Power             | 6.9 hp                                                                                                                                                                                                                                                                                                                                                                                                                                                                                                                                                                                                                                                                                                                                                                                                                                                                                                                                                                                                                                                                                                                                                                                                                                                                                                                                                                                                                                                                                                                                                                                                                                                                                                                                                                                                                                                                                                                                                                                                                                                                                                                         |     |
|                   | Additional Equipment                                                                                                                                                                                                                                                                                                                                                                                                                                                                                                                                                                                                                                                                                                                                                                                                                                                                                                                                                                                                                                                                                                                                                                                                                                                                                                                                                                                                                                                                                                                                                                                                                                                                                                                                                                                                                                                                                                                                                                                                                                                                                                           |     |
| Max Power         | 10.7 hp                                                                                                                                                                                                                                                                                                                                                                                                                                                                                                                                                                                                                                                                                                                                                                                                                                                                                                                                                                                                                                                                                                                                                                                                                                                                                                                                                                                                                                                                                                                                                                                                                                                                                                                                                                                                                                                                                                                                                                                                                                                                                                                        |     |
|                   |                                                                                                                                                                                                                                                                                                                                                                                                                                                                                                                                                                                                                                                                                                                                                                                                                                                                                                                                                                                                                                                                                                                                                                                                                                                                                                                                                                                                                                                                                                                                                                                                                                                                                                                                                                                                                                                                                                                                                                                                                                                                                                                                |     |
| The second second | A STATE OF THE STA | 199 |