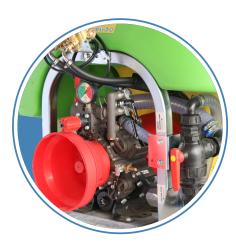

## Sprayer: 800 L Nursery Cannon

| 800 L Nursery Cannon |                    |
|----------------------|--------------------|
| Dry Weight           | 957 lbs / 435 kg   |
| Length               | 130" / 330 cm      |
| Width                | 47" / 120 cm       |
| Height               | 69" / 175 cm       |
| Capacity             | 212 Gal / 800 L    |
| Pump                 |                    |
| Model                | AR 1064            |
| Flow                 | 28 gpm / 106 L/min |
| Pressure             | 735 psi / 50 bar   |
| Controller           | VDR 50             |
| Power                | 13 HP              |

| Electrical Control       |                     |
|--------------------------|---------------------|
| Left/Right               | Braglia M200        |
| Fan                      |                     |
| Diameter                 | 28" /711 mm         |
| RPM                      | 2600                |
| Air Volume               | 13,000 cfm          |
| Power                    | 13.5 hp             |
| PTO Speed                | 540                 |
| Nozzle Bodies            | Braglia             |
| Nozzle Tips              | Teejet              |
| Number of Nozzles        | 8                   |
| Spray Range              | 65 feet / 20 meters |
| Additional Equipment     |                     |
| Recommended Tractor Size | 45 hp               |