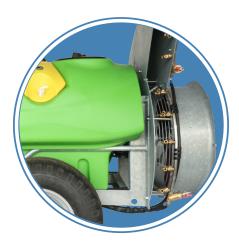

## Sprayer: 800 L Nursery Cannon

The **800 L Nursery Cannon** is designed for pumpkins, melons, vegetables, Christmas trees, nursery trees and much more! This Sprayer has been engineered to fit on a tracking axle chassis. The tracking axle allows for greater maneuverability and tighter turns. Depending on the crop and wind conditions, the MM 800L Nursery Cannon Sprayer has an effective spray swath up to 80 feet wide and can cover large areas in a short amount of time.

## Features:

- Hand-washing tank
- Circuit-washing tank
- Hydraulic agitator
- Galvanized frame
- Galvanized Fan
- Telescoping hitch
- Floatation tires

## Sprayer: 800 L Nursery Cannon

| 800 L Nursery Cannon |                    |
|----------------------|--------------------|
| Dry Weight           | 957 lbs / 435 kg   |
| Length               | 130" / 330 cm      |
| Width                | 47" / 120 cm       |
| Height               | 69" / 175 cm       |
| Capacity             | 212 Gal / 800 L    |
| Pump                 |                    |
| Model                | AR 1064            |
| Flow                 | 28 gpm / 106 L/min |
| Pressure             | 735 psi / 50 bar   |
| Controller           | VDR 50             |
| Power                | 13 HP              |

| Electrical Control       |                     |
|--------------------------|---------------------|
| Left/Right               | Braglia M200        |
| Fan                      |                     |
| Diameter                 | 28" /711 mm         |
| RPM                      | 2600                |
| Air Volume               | 13,000 cfm          |
| Power                    | 13.5 hp             |
| PTO Speed                | 540                 |
| Nozzle Bodies            | Braglia             |
| Nozzle Tips              | Teejet              |
| Number of Nozzles        | 8                   |
| Spray Range              | 65 feet / 20 meters |
| Additional Equipment     |                     |
| Recommended Tractor Size | 45 hp               |