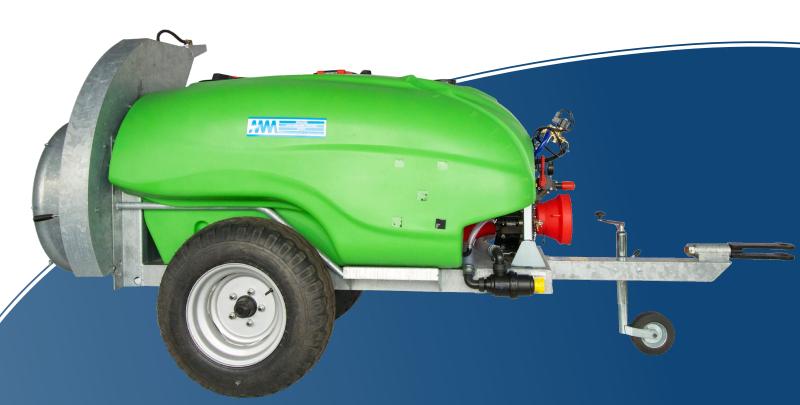

## Sprayer: 800 L Nursery Cannon

The **800 L Nursery Cannon** is designed for pumpkins, melons, vegetables, Christmas trees, nursery trees and much more! This Sprayer has been engineered to fit on a tracking axle chassis. The tracking axle allows for greater maneuverability and tighter turns. Depending on the crop and wind conditions, the MM 800L Nursery Cannon Sprayer has an effective spray swath up to 80 feet wide and can cover large areas in a short amount of time.

## Features:

- Hand-washing tank
- Circuit-washing tank
- Hydraulic agitator
- Galvanized frame
- Galvanized Fan
- Telescoping hitch
- Floatation tires

## Sprayer: 800 L Nursery Cannon

| 800 L Nursery Cannon |                    |
|----------------------|--------------------|
| Dry Weight           | 957 lbs / 435 kg   |
| Length               | 130" / 330 cm      |
| Width                | 47" / 120 cm       |
| Height               | 69" / 175 cm       |
| Capacity             | 212 Gal / 800 L    |
| Pump                 |                    |
| Model                | AR 1064            |
| Flow                 | 28 gpm / 106 L/min |
| Pressure             | 735 psi / 50 bar   |
| Controller           | VDR 50             |
| Power                | 13 HP              |