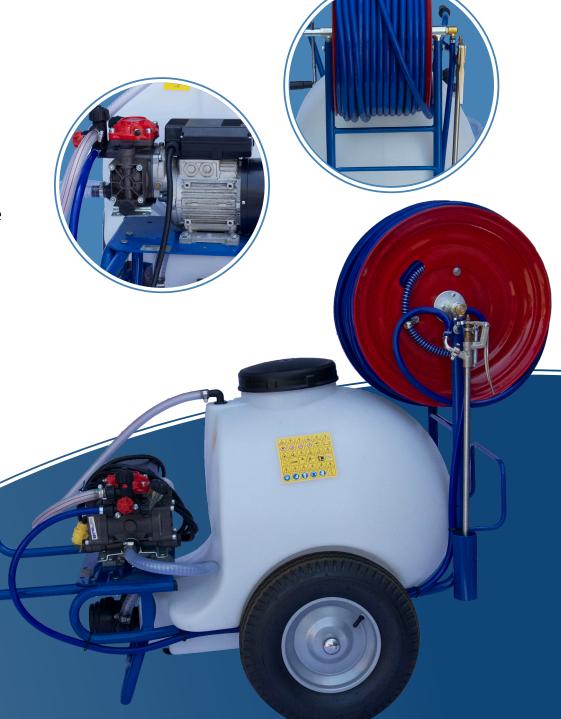

## Sprayer: 120L Wheelbarrow

The **120L Wheelbarrow Sprayer** series features the high quality and design that professional landscapers, growers, and nursery people demand. The lightweight and compact design make it ideal for any situation. The ergonomic construction makes it perfect for a full day of spraying. It is built with the best components available, it features a A.R. high pressure pump and a Honda GX 120 motor. Also available in an Electric option, featuring an A.R. high pressure pump and a 230 V single phase engine.

## Features:

- Pneumatic Tires
- Manual Hose Reel
- 12" Trigger Wand
- 300' of Hose
- Powder coat frame
- Drain valve
- Service port filter
- Pressure control valve

**Engine** 

Capacity

Length

**Dry Weight** 

## Sprayer: 120L Wheelbarrow

**Electric Option** 

1.5 HP - 230V or 115V

32 Gal / 120 L

103 lbs / 47 kg

59" / 150 cm

**Gas Option** 

Honda GX 120 (5.5 HP)