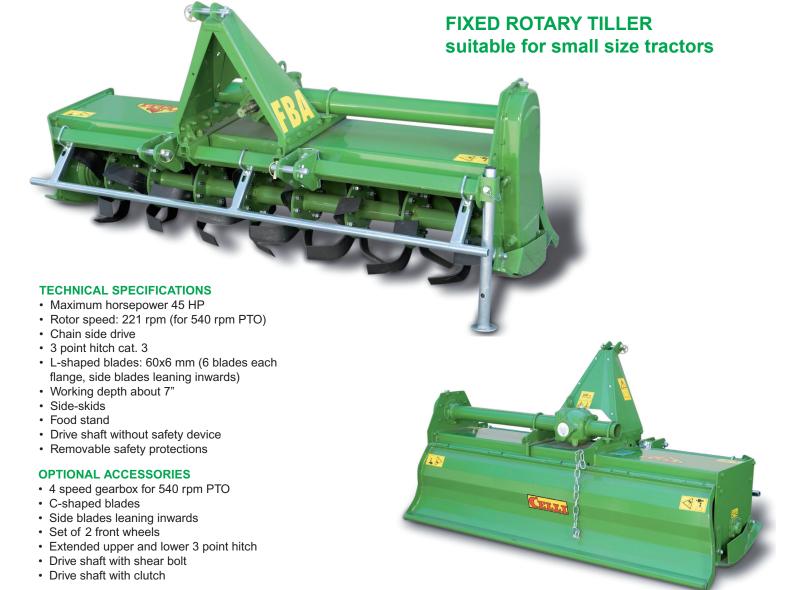

www.celli-usa.com Toll Free: 1-877-591-4790

F/BA

The rotary tiller F/BA combine a modern design to high quality technical features, generally reserved to bigger models.

It is worth noting that the box section frame is made of a welded double plate to guarantee adequate resistance, the transmission gears are oversized, the rear cover is well shaped to get an ideal finishing and levelling of the soil.