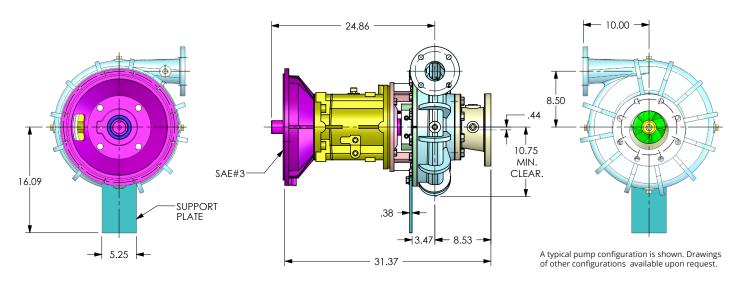

|
| SHAFT SLEEVE    | 416 STAINLESS STEEL                        |
| MECHANICAL SEAL | T-1 OR T-2, BUNA, CARBON/CERAMIC/STAINLESS |
| BEARING FRAME   | CAST IRON                                  |

The 3HC pump is designed with Cornell's renowned quality and durability. It features a 3" discharge, 6" suction, and enclosed impeller. Cornell's patented Cycloseal® design is standard, with a Type 1 or 2 single mechanical seal with Buna-N elastomers, stainless steel hardware and carbon vs. ceramic seal faces for abrasion resistance.

- Patented Cycloseal® design
- Heavy duty construction
- Two-year warranty
- Oversized shaft and bearings

- Redi-Prime® available for fully-automatic continuous priming
- RunDry<sup>™</sup> option (Indefinite run dry capability)



















## 3HC-F