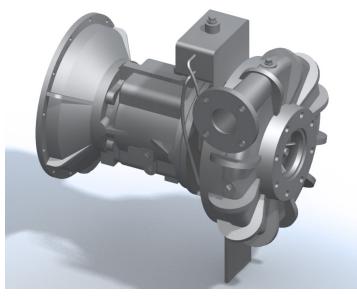

A typical picture of the pump is shown. Please contact Cornell Pump Company for further details. All information is approximate and for general guidance only.

| PARTS           | STANDARD MATERIAL (ALL IRON)               |
|-----------------|--------------------------------------------|
| WEAR RING       | CAST IRON                                  |
| IMPELLER        | CA6NM STAINLESS STEEL                      |
| VOLUTE          | CAST IRON                                  |
| SHAFT           | STRESSPROOF STEEL                          |
| SHAFT SLEEVE    | 416 STAINLESS STEEL                        |
| MECHANICAL SEAL | T-1 OR T-2, BUNA, CARBON/CERAMIC/STAINLESS |
| BEARING FRAME   | CAST IRON                                  |

The 3HC pump is designed with Cornell's renowned quality and durability. It features a 3" discharge, 6" suction, and enclosed impeller. Cornell's patented Cycloseal® design is standard, with a Type 1 or 2 single mechanical seal with Buna-N elastomers, stainless steel hardware and carbon vs. ceramic seal faces for abrasion resistance.