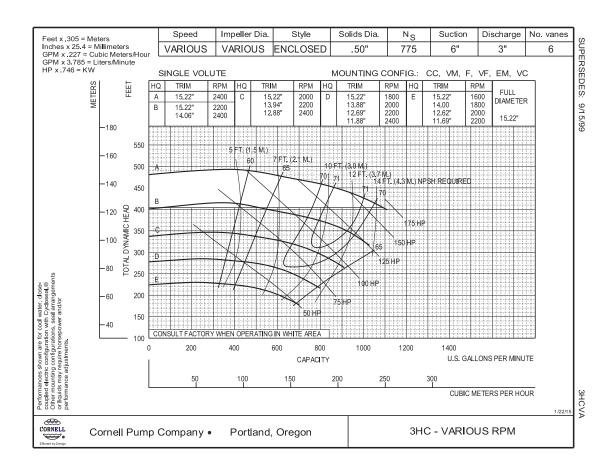

## **AVAILABLE MOUNTING CONFIGURATIONS**

3HC-F FRAME MOUNT
3HC-RP-F REDI-PRIME FRAME MOUNT
3HC-EM ENGINE MOUNT
3HC-RP-EM REDI-PRIME ENGINE MOUNT
3HC-VC VERTICAL COUPLED
3HC-VF VERTICAL FRAME MOUNT

| OPERATING LEVELS |          |          |
|------------------|----------|----------|
| MIN FLOW         | 100 GPM  | 23 m³/h  |
| MAX FLOW         | 1070 GPM | 243 m³/h |
| DISCHARGE SIZE   | 3"       | 76 mm    |
| SUCTION SIZE     | 6"       | 152 mm   |
| SOLIDS HANDLING  | .5"      | 12.7 mm  |
| MAX SPEED        | 2400 RPM | 2400 RPM |
| SHUT-OFF HEAD    | 480′     | 146 m    |
| BEP HEAD         | 440′     | 134 m    |
| BEP FLOW         | 929 GPM  | 211 m³/h |
| BEP PERCENT      | 72%      | 72%      |