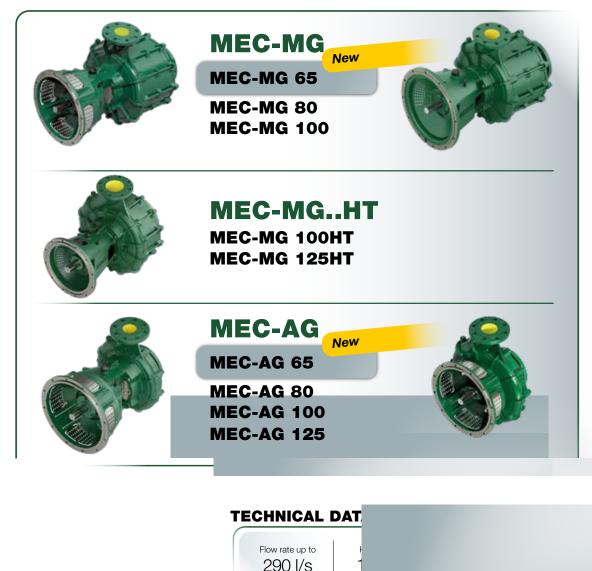

### THE NEW GENERATION OF FLANGED PUMPS FOR DIESEL ENGINES

The wide range of single and multi-stage flanged pumps is the ideal and complete solution for **irrigation** and **water supply** 

New version with **modular support** provides installation flexibility and coupling to diesel engines with **SAE3**, **SAE4** and **SAE5** flanges

Excellent hydraulic performance and unique technical solutions guarantee **high energy savings** and **reliability** 

MEC-MG MEC-AG