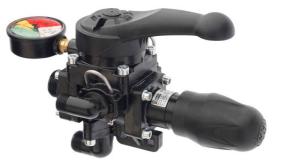

## Description

Control unit with working pressure regulating valve, single lever for partial or total closure and discharge, glycerine bath pressure gauge with coloured dial. Suitable for AR 903, AR 1053, AR 1064, AR 1203, BHA, BHS and BHP pumps.

| Details           | Value                                 |
|-------------------|---------------------------------------|
| ARCode            | 960                                   |
| Category          | Control unit medium and high pressure |
| Product           | BYMATIC                               |
| Version           | 50                                    |
| Delivery (I/min)  | 200                                   |
| Delivery (gpm)    | 52,8                                  |
| Pressure (bar)    | 50                                    |
| Pressure (psi)    | 725                                   |
| Weight (kg)       | 2,7                                   |
| Dimensions (mm) L | 158                                   |
| Dimensions (mm) H | 282                                   |
| Dimensions (mm) W | 316                                   |
| Outlet (mm)       | ø13                                   |