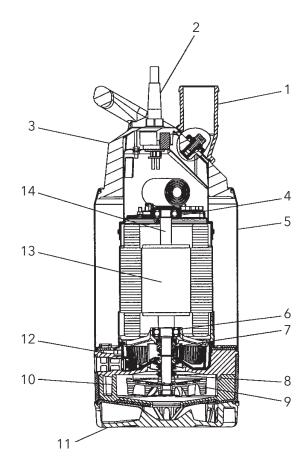

## **MODEL 2DW**

| Item No.                                | Part Description                                                               | Quantity<br>Required | Repair Part<br>Order No.<br>After 8/05 |
|-----------------------------------------|--------------------------------------------------------------------------------|----------------------|----------------------------------------|
| 1                                       | Discharge Connection Kit                                                       | 1                    | 6K173                                  |
| 2                                       | Cordset - 1 Phase, 115V                                                        |                      | 9K598                                  |
|                                         | Cordset - 1 Phase, 230V                                                        |                      | 9K599                                  |
| 3                                       | Handle / Cover                                                                 |                      | _                                      |
| 4                                       | Bearing - Upper                                                                |                      | -                                      |
| 5                                       | Casing                                                                         |                      | _                                      |
| 6                                       | Bearing - Lower                                                                |                      | _                                      |
| 7                                       | Mechanical Seal - Lower                                                        |                      | _                                      |
| 8                                       | Mechanical Seal - Upper                                                        |                      | _                                      |
| 9                                       | Impeller                                                                       |                      | _                                      |
| 10                                      | Diffuser                                                                       |                      | _                                      |
| 11                                      | Strainer                                                                       |                      | _                                      |
| 12                                      | Plug - Oil                                                                     |                      | _                                      |
| 13                                      | Motor                                                                          |                      | -                                      |
| Kits                                    |                                                                                | Kit                  |                                        |
| Impeller - ½ HP                         | Impeller, Impeller Screw,<br>Protective Plug, Washer,<br>Assembly Instructions | 1                    | 15K97                                  |
| Impeller - 1 HP                         |                                                                                |                      | 15K98                                  |
| Diffuser                                | Diffuser, Screws, Washers,<br>Assembly Instruction                             |                      | 15K99                                  |
| Mechanical<br>Seal - Lower              | Mechanical Face-Seal Unit,<br>Assembly Instruction                             |                      | 15K14                                  |
| Mechanical<br>Seal - Upper<br>and Lower | Complete Mechanical Seal Kit                                                   |                      | 15K41                                  |
| Ball Bearing<br>Kit                     | Upper and Lower Ball Bearings                                                  |                      | 15K42                                  |
| O-Ring Kit<br>(Complete Set)            | Complete O-Ring Set                                                            |                      | 15K100                                 |